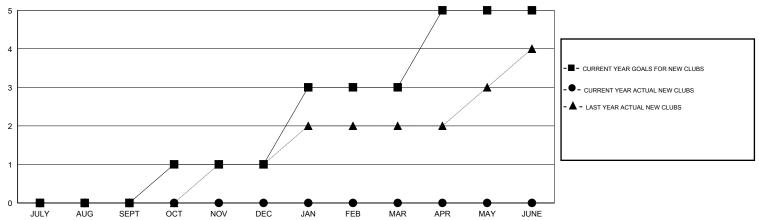

# **LOCATION PHILIPPINES**

GMT CA 5

|                          |                  | Clubs            |                  |                  |                          |                    | Members                             |                    |                  |
|--------------------------|------------------|------------------|------------------|------------------|--------------------------|--------------------|-------------------------------------|--------------------|------------------|
|                          | RESUL            | TS FOR 2015-2016 |                  |                  | RESULTS FOR 2015-2016    |                    |                                     |                    |                  |
| QUARTER                  | NEW CLUB<br>GOAL | NEW CLUBS        | DROPPED<br>CLUBS | NET<br>GAIN/LOSS | QUARTER                  | NEW MEMBER<br>GOAL | CHARTER AND<br>NEW MEMBERS<br>ADDED | DROPPED<br>MEMBERS | NET<br>GAIN/LOSS |
| JULY/AUG/SEPT            | 0                | 0                | 0                | 0                | JULY/AUG/SEPT            | 5                  | 47                                  | 70                 | -23              |
| OCT/NOV/DEC  JAN/FEB/MAR | 1<br>2           | 0                | 0                | 0                | OCT/NOV/DEC  JAN/FEB/MAR | 70<br>80           | 0<br>0                              | 0<br>0             | 0<br>0           |
| APR/MAY/JUNE             | 2                | 0                | 0                | 0                | APR/MAY/JUNE             | 55                 | 0                                   | 0                  | 0                |

#### GOALS AND ACTUAL NEW CLUBS CUMULATIVE