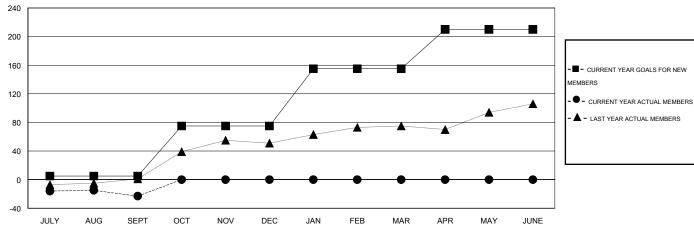

# **LOCATION PHILIPPINES**

GMT CA 5

|                          |                  | Clubs            |                  |                  |                          |                    | Members                             |                    |                  |
|--------------------------|------------------|------------------|------------------|------------------|--------------------------|--------------------|-------------------------------------|--------------------|------------------|
|                          | RESUL            | TS FOR 2015-2016 |                  |                  | RESULTS FOR 2015-2016    |                    |                                     |                    |                  |
| QUARTER                  | NEW CLUB<br>GOAL | NEW CLUBS        | DROPPED<br>CLUBS | NET<br>GAIN/LOSS | QUARTER                  | NEW MEMBER<br>GOAL | CHARTER AND<br>NEW MEMBERS<br>ADDED | DROPPED<br>MEMBERS | NET<br>GAIN/LOSS |
| JULY/AUG/SEPT            | 0                | 0                | 0                | 0                | JULY/AUG/SEPT            | 5                  | 47                                  | 70                 | -23              |
| OCT/NOV/DEC  JAN/FEB/MAR | 1<br>2           | 0                | 0                | 0                | OCT/NOV/DEC  JAN/FEB/MAR | 70<br>80           | 0<br>0                              | 0<br>0             | 0<br>0           |
| APR/MAY/JUNE             | 2                | 0                | 0                | 0                | APR/MAY/JUNE             | 55                 | 0                                   | 0                  | 0                |

#### GOALS AND ACTUAL MEMBERS CUMULATIVE

| DROPPED CLUBS: 0  DROPPED MEMBERS |    | 13 CLUBS OF 32 ADDED 1 OR MORE NEW MEMBERS | GENDER DISTRIBU<br>MALE<br>FEMALE | JTION<br>513 (57.13%)<br>385 (42.87%) |     |
|-----------------------------------|----|--------------------------------------------|-----------------------------------|---------------------------------------|-----|
| DECEASED                          | 0  | CLICK HERE FOR HEALTH                      | FAMILY UNIT MEMBERS               |                                       | 266 |
| CLUB CANCELLED OTHER              | 70 | ASSESSMENT DATA                            | HEAD OF HOUSEHOLD                 |                                       | 101 |
| TOTAL                             | 70 |                                            | NON-HEAD OF HOUSEHOL              | _D                                    | 165 |